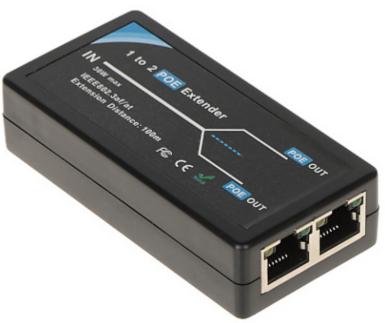

## POE SWITCH / EXTENDER **PFT1320** 3-PORT

The PFT1320 device allows for connection of 2 cameras with PoE power supply using a single Ethernet line. The cascading connection of 2 extenders allows to connect up to 3 cameras in this way. The device is powered from the PoE switch or other device compliant with this standard. Thanks to this, neither the extender nor the camera connected to it require any additional power supply.

| LAN ports:                           | • 1 x RJ45 10/100 Base-T + power input : PoE (802.3af/at),<br>• 2 x RJ45 10/100 Base-T + PoE (802.3af) |
|--------------------------------------|--------------------------------------------------------------------------------------------------------|
| Management:                          | -                                                                                                      |
| LED diodes:                          | Link, Act                                                                                              |
| Transmission speed:                  | 10 / 100 Mbps                                                                                          |
| Maximal output power:                | 15.4 W @ port PoE - First device                                                                       |
| Main features:                       | Possibility to connecting in cascade The device can function as a LAN network and PoE power extender   |
| Power consumption:                   | 0.3 W                                                                                                  |
| Range:                               | 100 m - Input<br>100 m - Output                                                                        |
| Protections:                         | 1                                                                                                      |
| Housing:                             | Plastic                                                                                                |
| Power supply:                        | PoE (802.3af/at)                                                                                       |
| Operation temp. / Relative humidity: | -30 65 °C / 10 90 %                                                                                    |
| Weight:                              | 0.05 kg                                                                                                |
| Dimensions:                          | 88 x 44 x 22 mm                                                                                        |
| Guarantee:                           | 2 years                                                                                                |