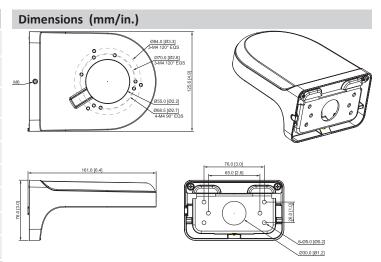

## Wall Mount Bracket

- Aluminum Alloy Construction
- Designed for Reliability and Aesthetics

| Technical Specifications |                                                                    |  |
|--------------------------|--------------------------------------------------------------------|--|
| Material                 | Aluminum Alloy                                                     |  |
| Color                    | White                                                              |  |
| Dimensions (W x H x D)   | 161.60 mm x 125.60 mm x 76.0 mm<br>(6.36 in. x 4.94 in. x 3.0 in.) |  |
| Weight                   | 0.49 kg (1.08 lb)                                                  |  |
| Load Bearing Capacity    | 2.0 kg (4.41 lb)                                                   |  |
| Operating Temperature    | -40 °C to 60 °C (-40 °F to 140 °F)                                 |  |
| Operating Humidity       | < 90% RH                                                           |  |
| Storage Temperature      | -40 °C to 60 °C (-40 °F to 140 °F)                                 |  |
| Storage Humidity         | 10% to 90% RH                                                      |  |